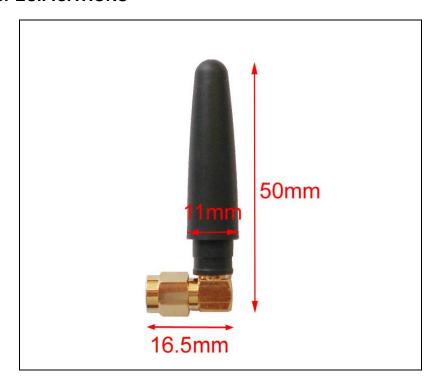

## **STUB ANTENNA**

Page 1 of 2

# RST-TQX-900AR

### SPECIFICATIONS

| ANTENNA          |               |
|------------------|---------------|
| PARAMETER        | VALUE         |
| Frequency Range  | 902 ~ 920 MHz |
| Output VSWR, max | 1.5           |
| Impedance        | 50 Ω          |
| Peak Gain        | 2.15 dBi      |
| Wavelength       | 1/4 wave      |
| Power, Max       | 50 w          |
| Polarization     | Vertical      |
| Connector Type   | SMA male      |
| Weight, Max – g  | 10            |

### MECHANICAL SPECIFICATIONS





### **STUB ANTENNA**

Page 2 of 2

### RST-TQX-900AR

#### ENVIRONMENTAL SPECIFICATIONS

| PARAMETER                   | VALUE        |
|-----------------------------|--------------|
| Operating Temperature Range | -40 to +85°C |
| Storage Temperature Range   | -55 to +85°C |

#### APPROVAL

| RALTRON     |                            |
|-------------|----------------------------|
| DRAWN BY    | F. Parra, 24 November 2015 |
| APPROVED BY | F. Parra, 24 November 2015 |
| REVISION    | A, Initial Release         |

Raltron Electronics/RAMI Technology USA, LLC, including its affiliates, employees, agents and other persons acting on its behalf (collectively Raltron/RAMI Tech), disclaim any and all liability for any errors or inaccuracies contained in this data sheet. While Raltron/RAMI Tec