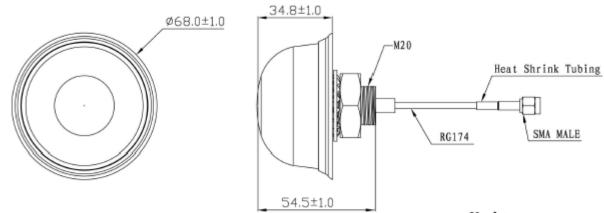

## DIMENSIONS

Unit: mm

#### **GSM ANTENNA**

| Parameters                  |         |                     | Value     |             | Unit |
|-----------------------------|---------|---------------------|-----------|-------------|------|
|                             |         |                     |           |             |      |
| Frequency Range             |         |                     | 824 ~ 960 | 1710 ~ 2170 | MHz  |
| Gain (Zenith)               |         |                     | 2.0       |             | dBi  |
| VSWR, max                   |         |                     | 2.0       |             | -    |
| Impedance                   |         |                     | 50        |             | Ω    |
| Polarization                |         |                     | Linear    |             | -    |
| Connector                   |         |                     | SMA Male  |             | -    |
| Cable                       |         | Туре                | RG174     |             | -    |
|                             |         | Length              | 3000      |             | -    |
| Radome Material             |         |                     | ABS       |             | -    |
| Mounting Method             |         |                     | Screw     |             | -    |
| Operating Temperature Range |         |                     | -40 ~ +85 |             | °C   |
| Relative Humidity, max      |         |                     | 95        |             | %    |
| Ingress<br>Protection       | @ Exclu | ude cable outlet    | IPe       | 57          | -    |
| Vibration                   | @ 1.5 m | nm amplitude 2hours | 10 ~      | 55          | Hz   |
| ROHS Compliant              |         |                     | YES       |             | -    |