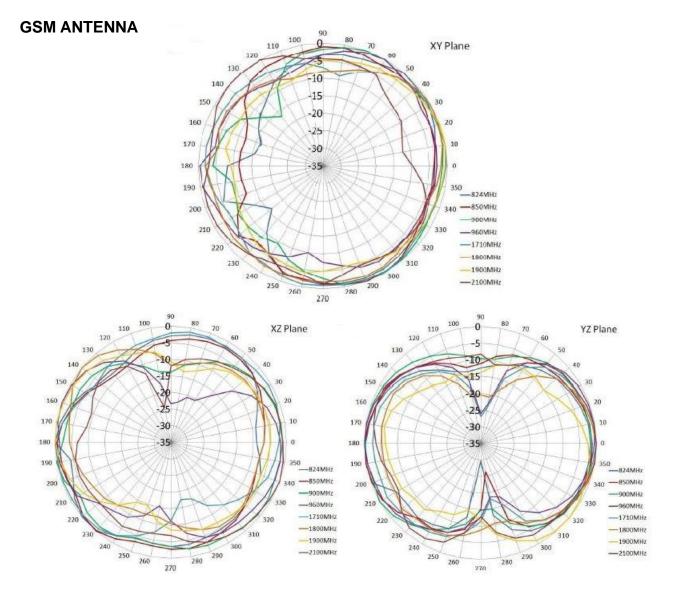

| -    |
| Radome Material             |         |                     | ABS       |             | -    |
| Mounting Method             |         |                     | Screw     |             | -    |
| Operating Temperature Range |         |                     | -40 ~ +85 |             | °C   |
| Relative Humidity, max      |         |                     | 95        |             | %    |
| Ingress<br>Protection       | @ Exclu | ude cable outlet    | IPe       | 57          | -    |
| Vibration                   | @ 1.5 m | nm amplitude 2hours | 10 ~      | 55          | Hz   |
| ROHS Compliant              |         |                     | YES       |             | -    |

## DIMENSIONS



Unit: mm





## GSM ANTENNA page 2 of 2 RDM-MG6-680348-1M-X-001

# RADIATION PATTERN



#### ENVIRONMENTAL

| PARAMETER    | VALUE     |
|--------------|-----------|
| RoHS         | Compliant |
| REACH SVHC   | Compliant |
| HALOGEN-FREE | Compliant |

#### APPROVAL

| RALTRON      |                    |  |  |  |
|--------------|--------------------|--|--|--|
| DRAWN BY:    | AR, July 12, 2022  |  |  |  |
| APPROVED BY: | CP, July 12, 2022  |  |  |  |
| REVISION:    | A, Initial Release |  |  |  |





Raltron Electronics/RAMI Technology USA, LLC, including its affiliates, employees, agents and other persons acting on its behalf (collectively Raltron/RAMI Tech), disclaim any and all liability for any errors or inaccuracies contained in this data sheet. While Raltron/RAMI Tech has made every reasonable effort to ensure the accuracy of all product information, specifications